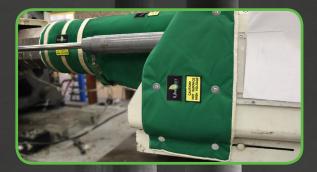

Throw Blankets are ideal for applications that need to be easily and readily accessed. With the added advantage of being modular, easy to maneuver and simple to install/re-install, Throw Blankets offer 98% of all the insulation benefits of a UniVest® Insulation Jacket. The ability to drape and/or magnetize Throw Blankets to a desired object makes its application virtually limitless.

As per specification, Throw Blankets are manufactured with or without magnets to better suit your requirements for placement, protection and energy efficiency.