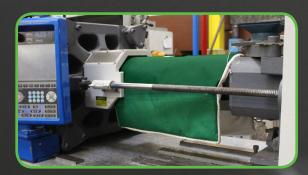

## UNIVEST® THROW BLANKETS

**UniVest® Throw Blankets** are the most basic and simplified version of an insulation system in the UniVest® Insulation Systems line. Throw Blankets are removable and reusable insulation blankets that provide temperature protection up to 1500°F.

Throw Blankets are ideal for applications that need to be easily and readily accessed. With the added advantage of being modular, easy to maneuver and simple to install/re-install, Throw Blankets offer 98% of all the insulation benefits of a UniVest® Insulation Jacket. The ability to drape and/or magnetize Throw Blankets to a desired object makes its application virtually limitless.