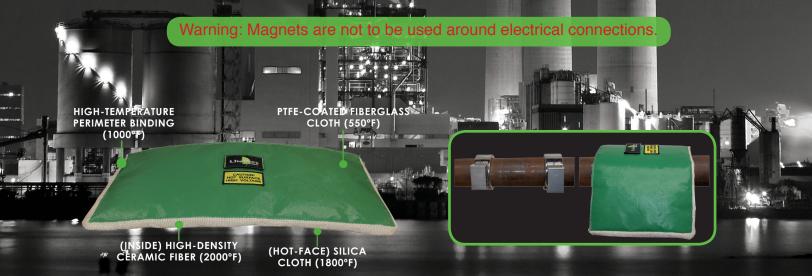

## UNIVEST® THROW BLANKETS

**UniVest® Throw Blankets** are the most basic and simplified version of an insulation system in the UniVest® Insulation Systems line. Throw Blankets are removable and reusable insulation blankets that provide temperature protection up to 1500°F.

As per specification, Throw Blankets are manufactured with or without magnets to better suit your requirements for placement, protection and energy efficiency.