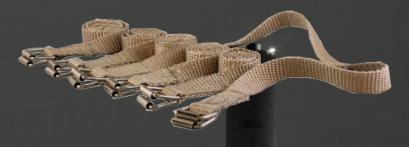

## **UNIVEST® STRAPS & BUCKLES**

UniVest® Straps & Buckles are resistant to most chemicals and can withstand temperatures up to 1000°F. The strength and flexibility of the nickel steel roller buckles allow for an easy adjustment or added extension, to provide a secure fit.

Straps & Buckles provide added versatility for UniVest® Insulation Jackets and Throw Blankets. Straps & Buckles can be used to:

 Extend the reach of a UniVest<sup>®</sup> Insulation Jacket

2. Daisy chain multiple UniVest® Insulation Jackets together

3. Fasten UniVest® Throw Blankets to any surface for added stability